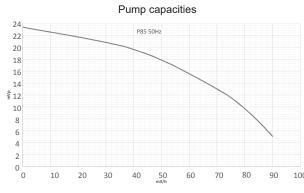

Pumps without pre-filters for various purposes where the only requirement is distributing water. Suitable for i.e. spas, circulation, solar heating, fountains and waterfalls. The pool pump is equipped with a strainer basket which makes it easy to remove dirt such as leaves.