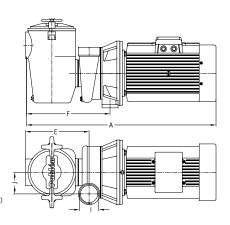

Also available in 60 Hz version. Contact Pahlén AB for information.

| Dimensions |                           |     |     |     |     |     |     |     |     |       |    |     |
|------------|---------------------------|-----|-----|-----|-----|-----|-----|-----|-----|-------|----|-----|
| Item no.   | Туре                      | Α   | В   | С   | D   | E   | F   | G   | Н   | I     | J  | K   |
| 11224      | T550 (with pre-filter)    | 815 | 330 | 275 | 250 | 240 | 315 | 140 | 3"  | 2½"   | 82 | 235 |
| 11524      | T550 (without pre-filter) | 640 | 275 | 275 | 137 | 77  | 155 | 140 | 2½" | 21/2" | 82 | 235 |