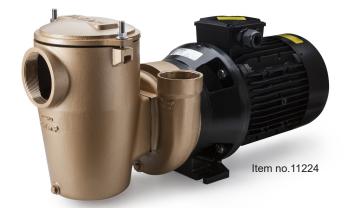

## P85/P85FLO 5.5kW

Pool pumps of bronze run quiet and are stable. The pump impeller is also made of bronze and it is fitted to a shaft made of acid proof stainless steel. Pool pump P85 is available in two versions; with or without pre-filter.

Without pre-filter

| Technical da | ta   |      | Voltage/Ampere |         |    |  |  |
|--------------|------|------|----------------|---------|----|--|--|
|              | _    | kW   |                |         |    |  |  |
| Item no.     | Type | 50Hz | 400/3 ~        | 690/3 ~ | kg |  |  |
| 11224        | T550 | 5.5  | 10.2           | 5.9     | 59 |  |  |
| 11524        | T550 | 5.5  | 10.2           | 5.9     | 50 |  |  |