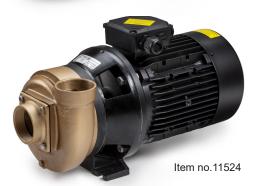

Pumps without pre-filters for various purposes where the only requirement is distributing water. Suitable for i.e. spas, circulation, solar heating, fountains and waterfalls. The pool pump is equipped with a strainer basket which makes it easy to remove dirt such as leaves.

Without pre-filter

| Technical da | ta   |      | Voltage/Ampere |         |    |  |  |
|--------------|------|------|----------------|---------|----|--|--|
|              | _    | kW   |                |         |    |  |  |
| Item no.     | Type | 50Hz | 400/3 ~        | 690/3 ~ | kg |  |  |
| 11224        | T550 | 5.5  | 10.2           | 5.9     | 59 |  |  |
| 11524        | T550 | 5.5  | 10.2           | 5.9     | 50 |  |  |