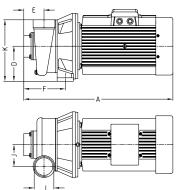

Also available in 60 Hz version. Contact Pahlén AB for information.

| Dimensions |                           |     |     |     |     |     |     |     |     |       |    |     |
|------------|---------------------------|-----|-----|-----|-----|-----|-----|-----|-----|-------|----|-----|
| Item no.   | Туре                      | Α   | В   | С   | D   | E   | F   | G   | Н   | I     | J  | K   |
| 11224      | T550 (with pre-filter)    | 815 | 330 | 275 | 250 | 240 | 315 | 140 | 3"  | 2½"   | 82 | 235 |
| 11524      | T550 (without pre-filter) | 640 | 275 | 275 | 137 | 77  | 155 | 140 | 2½" | 21/2" | 82 | 235 |