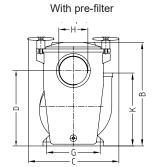

Also available in 60 Hz version. Contact Pahlén AB for information.

| Dimensions |                           |     |     |     |     |     |     |     |     |       |    |     |
|------------|---------------------------|-----|-----|-----|-----|-----|-----|-----|-----|-------|----|-----|
| Item no.   | Туре                      | Α   | В   | С   | D   | E   | F   | G   | Н   | I     | J  | K   |
| 11224      | T550 (with pre-filter)    | 815 | 330 | 275 | 250 | 240 | 315 | 140 | 3"  | 2½"   | 82 | 235 |
| 11524      | T550 (without pre-filter) | 640 | 275 | 275 | 137 | 77  | 155 | 140 | 2½" | 21/2" | 82 | 235 |