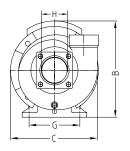

Also available in 60 Hz version. Contact Pahlén AB for information.

| Dimensions |                           |     |     |     |     |     |     |     |     |       |    |     |
|------------|---------------------------|-----|-----|-----|-----|-----|-----|-----|-----|-------|----|-----|
| Item no.   | Туре                      | Α   | В   | С   | D   | E   | F   | G   | Н   | I     | J  | K   |
| 11224      | T550 (with pre-filter)    | 815 | 330 | 275 | 250 | 240 | 315 | 140 | 3"  | 2½"   | 82 | 235 |
| 11524      | T550 (without pre-filter) | 640 | 275 | 275 | 137 | 77  | 155 | 140 | 2½" | 21/2" | 82 | 235 |