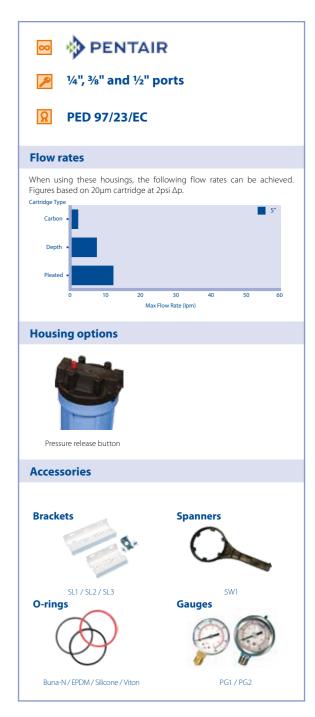

Meeting internationally recognised technical standards, Pentair test continually throughout production, enabling them to guarantee their products for the recommended application. To ensure quality is not compromised, only virgin materials are used during manufacturing with polypropylene and styrene-acrylonitrile (SAN) vessels being FDA compliant and meeting BS6920 and WRAS standards.

All housings have British threads (BT) unless indicated and come with Buna-N O-rings as standard.