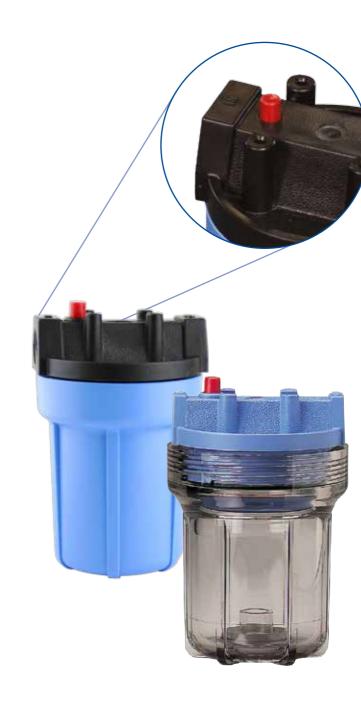

## **5" Slimline Pentair Plastic Housings**

| Product Code       | Description                                                                             | Spanner | Bracket | Part No. | Box<br>Quantity | Weigh<br>(kg) |
|--------------------|-----------------------------------------------------------------------------------------|---------|---------|----------|-----------------|---------------|
| NO5SLBL3/8"W/PRBT  | No.5 Slimline blue, %", with pressure release                                           | SW1     | SL1     | 158085   | 12              | 9             |
| NO5SLBL3/8"WO/PRBT | No.5 Slimline blue, %", without pressure release                                        | SW1     | SL1     | 158086   | 12              | 9             |
| NO5SLBL1/2"W/PRBT  | No.5 Slimline blue, ½", with pressure release                                           | SW1     | SL1     | 158210   | 12              | 9             |
| NO5SLBL1/2"WO/PRBT | No.5 Slimline blue, ½", without pressure release                                        | SW1     | SL1     | 158211   | 12              | 9             |
| SLIMLINEHEAD       | Slimline head only in $1\!4"\!, 3\!\!3"$ and $1\!\!2"$ with or without pressure release |         | SL1     |          | 12              | 3             |
| NO5SLBLBOWL        | No.5 Slimline blue bowl                                                                 | SW1     |         | 153014   | 12              | 6             |
| NO5SLCL1/4"WO/PR   | No.5 Slimline clear, ¼", without pressure release                                       | SW1     | SL1     | 158133   | 12              | 12            |
| NO5SLCL3/8"W/PRBT  | No.5 Slimline clear, %", with pressure release                                          | SW1     | SL1     | 158121   | 12              | 12            |
| NO5SLCL1/2"W/PRBT  | No.5 Slimline clear, ½", with pressure release                                          | SW1     | SL1     | 158240   | 12              | 12            |
| NO5SLCLBOWL        | No.5 Slimline clear bowl                                                                | SW1     |         | 153056   | 12              | 9             |