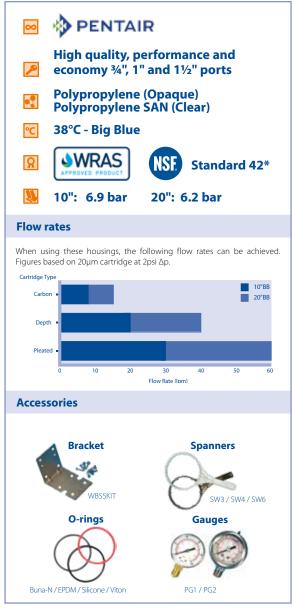

## Big Blue housings offer the versatility to meet large capacity filtration needs.

Accepting both 10" and 20" lengths in large diameter (BB) cartridges, these extra-large housings allow for greater capacity, reducing both the number of vessels required for high flow rate applications and cartridge changeout frequency. Big Blue housings are compatible with a broad range of chemicals due to their all-polypropylene construction.

The 10" clear Big Blue version is manufactured with a polypropylene head and polycarbonate sump and is only available with 1" NPT port. Pentair Big Blue® housings come with FDA compliant Buna-N O-rings.