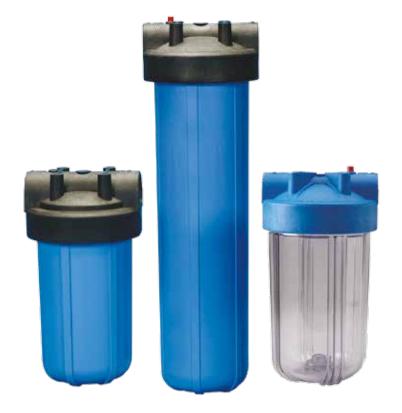

## **Big Blue Plastic Housings**

## Big Blue housings offer the versatility to meet large capacity filtration needs.

Accepting both 10" and 20" lengths in large diameter (BB) cartridges, these extra-large housings allow for greater capacity, reducing both the number of vessels required for high flow rate applications and cartridge changeout frequency. Big Blue housings are compatible with a broad range of chemicals due to their all-polypropylene construction.

The 10" clear Big Blue version is manufactured with a polypropylene head and polycarbonate sump and is only available with 1" NPT port. Pentair Big Blue® housings come with FDA compliant Buna-N O-rings.