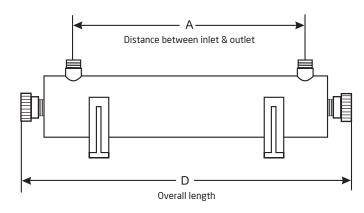

### **Dimensions (mm)**

| Α | 588 |
|---|-----|
| В | 64  |
| С | 112 |
| D | 704 |