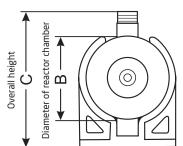

### **Dimensions (mm)**

| Α | 588 |
|---|-----|
| В | 64  |
| С | 112 |
| D | 704 |