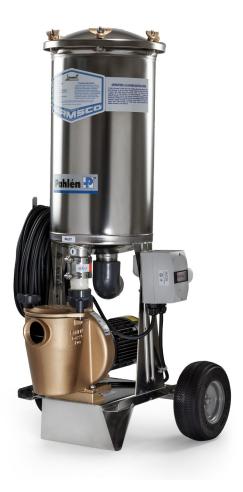

## Vacuum cleaner trolley

In large pools and public facilities, it is more practical to use a vacuum cleaner trolley. Stainless steel container with a filter cartridge, filter area  $9.7 \text{ m}^2$ , which gives the filter a long operating time.

Pump 0.55 kW made of bronze, with high capacity ( $12 \text{ m}^3/\text{h}$ ). Air evacuation from the suction hose is handled automatically by the pump. Supplied with 25 meters of cable and motor cut out for a singlephase electrical connection.

### Features

- Pump made of bronze
- Stainless steel container
- Equipped with replaceable filter cartridge
- Convenient operation as all equipment is fitted to one trolley
- Supplied complete with ground fault relay

#### Item no.

.

31225 Vaccum cleaner trolley