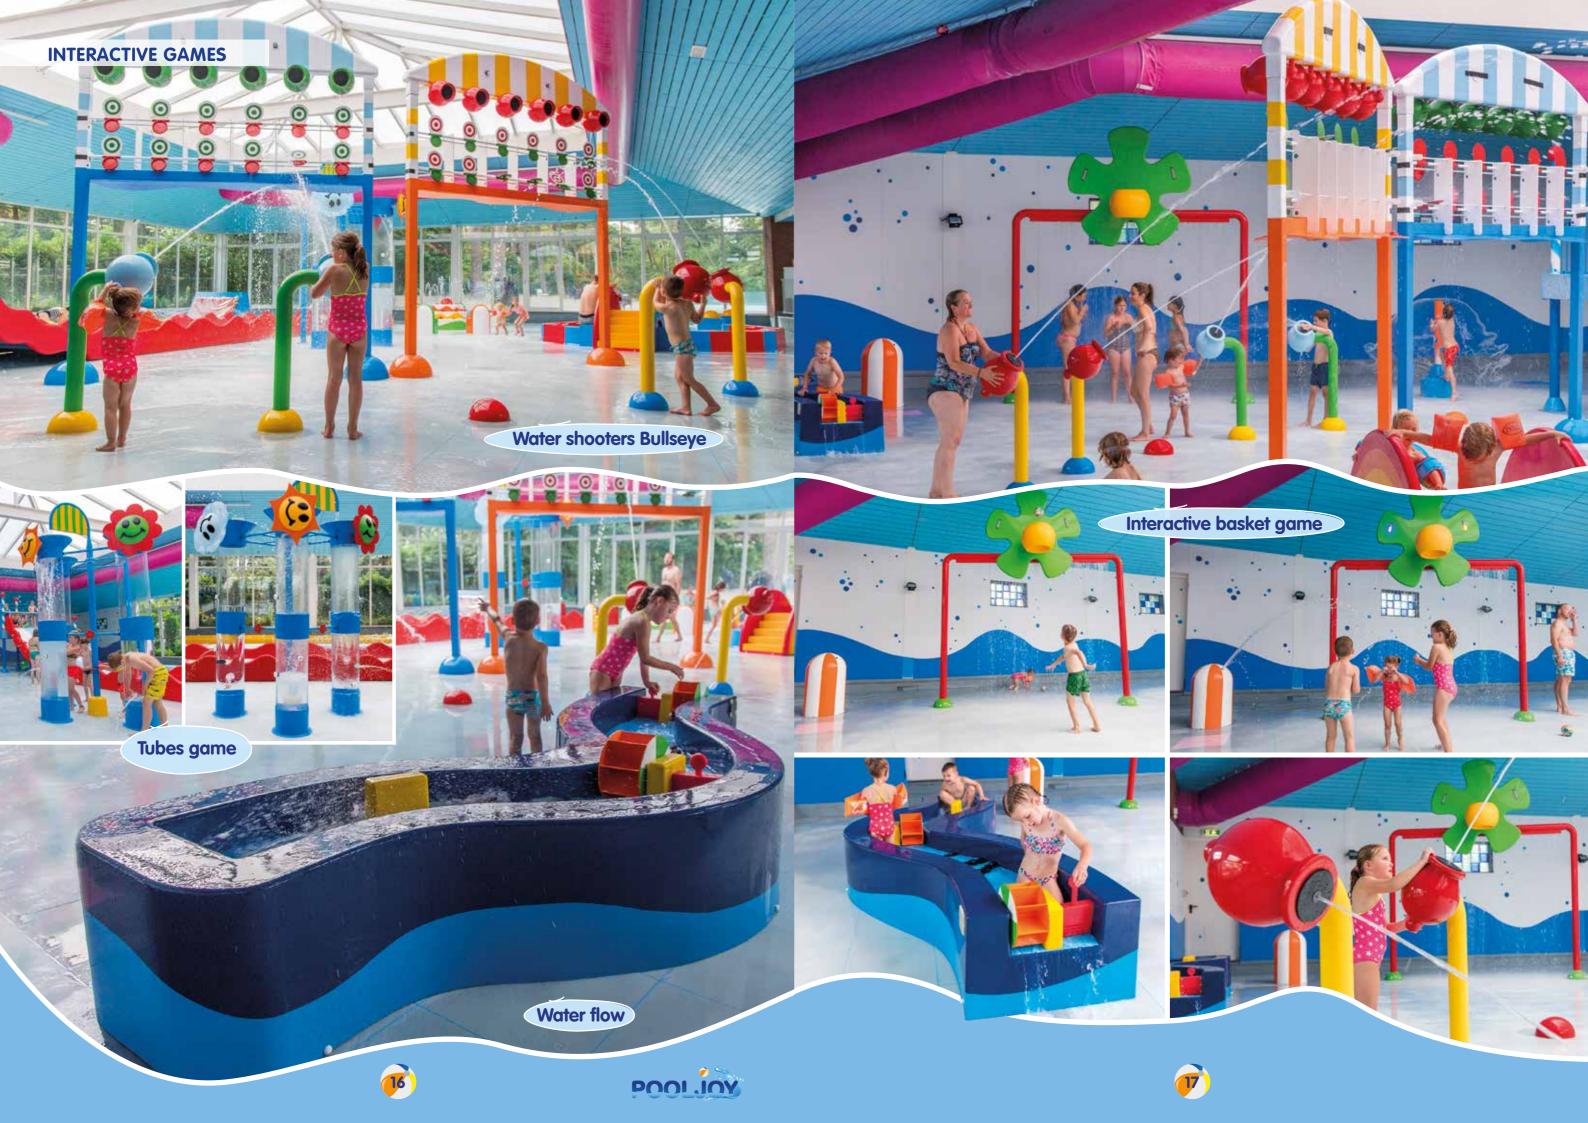

Smiley

6

Our slides are available in several themes and can be mounted at various positions. All slides can be supplied with or without water connection(s).

20

SPRAY PARKS

All water play elements are placed on a flat floor, without water level. This means that hardly any supervision is necessary. Even the smallest children can already crawl around. Numerous models and combinations are possible, both inside and outside.