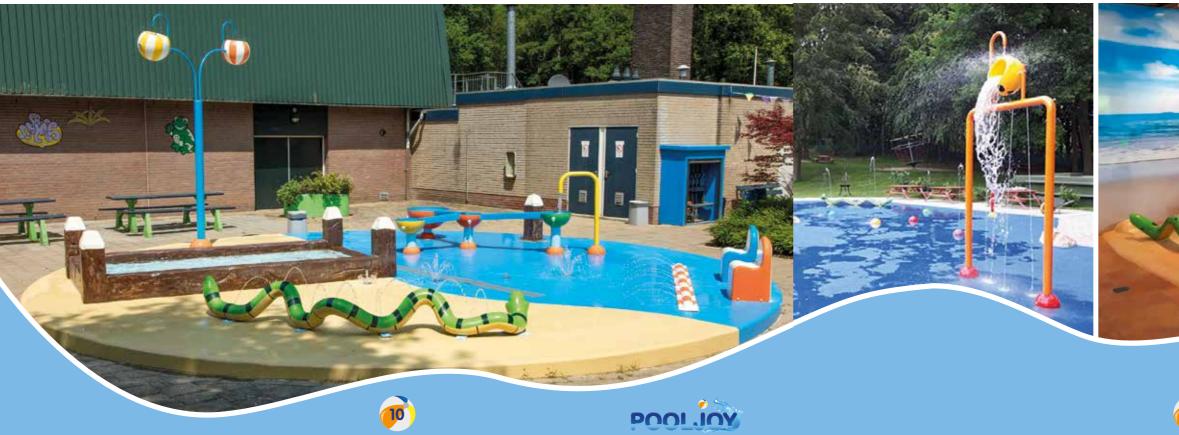

Smiley

6

Our slides are available in several themes and can be mounted at various positions. All slides can be supplied with or without water connection(s).

20

SPRAY PARKS

All water play elements are placed on a flat floor, without water level. This means that hardly any supervision is necessary. Even the smallest children can already crawl around. Numerous models and combinations are possible, both inside and outside.