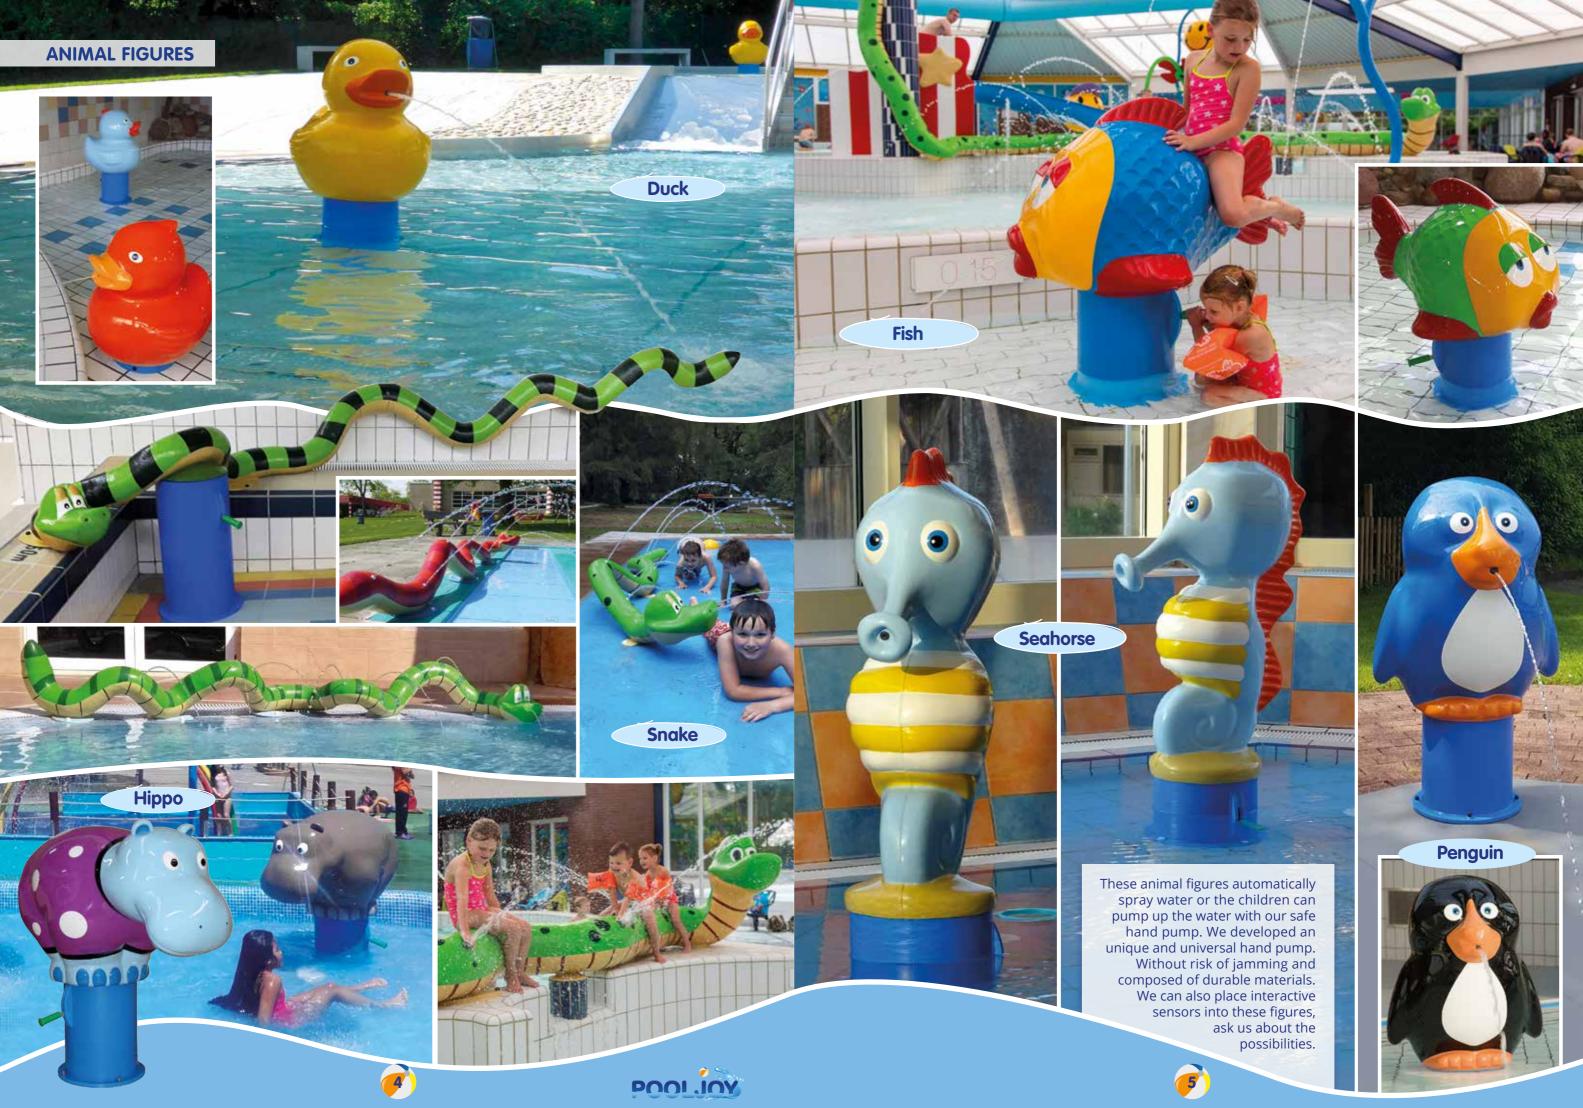

## INDEX

| Animal figures       | 4  |
|----------------------|----|
| Toddler slides       | e  |
| Huts with slides     | 8  |
| Family slides        | 9  |
| Spray parks          | 10 |
| Water play equipment | 12 |
| Toddler pools        | 15 |
| Interactive games    | 16 |
| Swimming pool grids  | 18 |
| Swimming pool stairs | 18 |
| Swimming pool edges  | 18 |
| Polyester chairs     | 19 |
| Stages               | 19 |
| 3D figures           | 19 |
| Wall closets         | 19 |