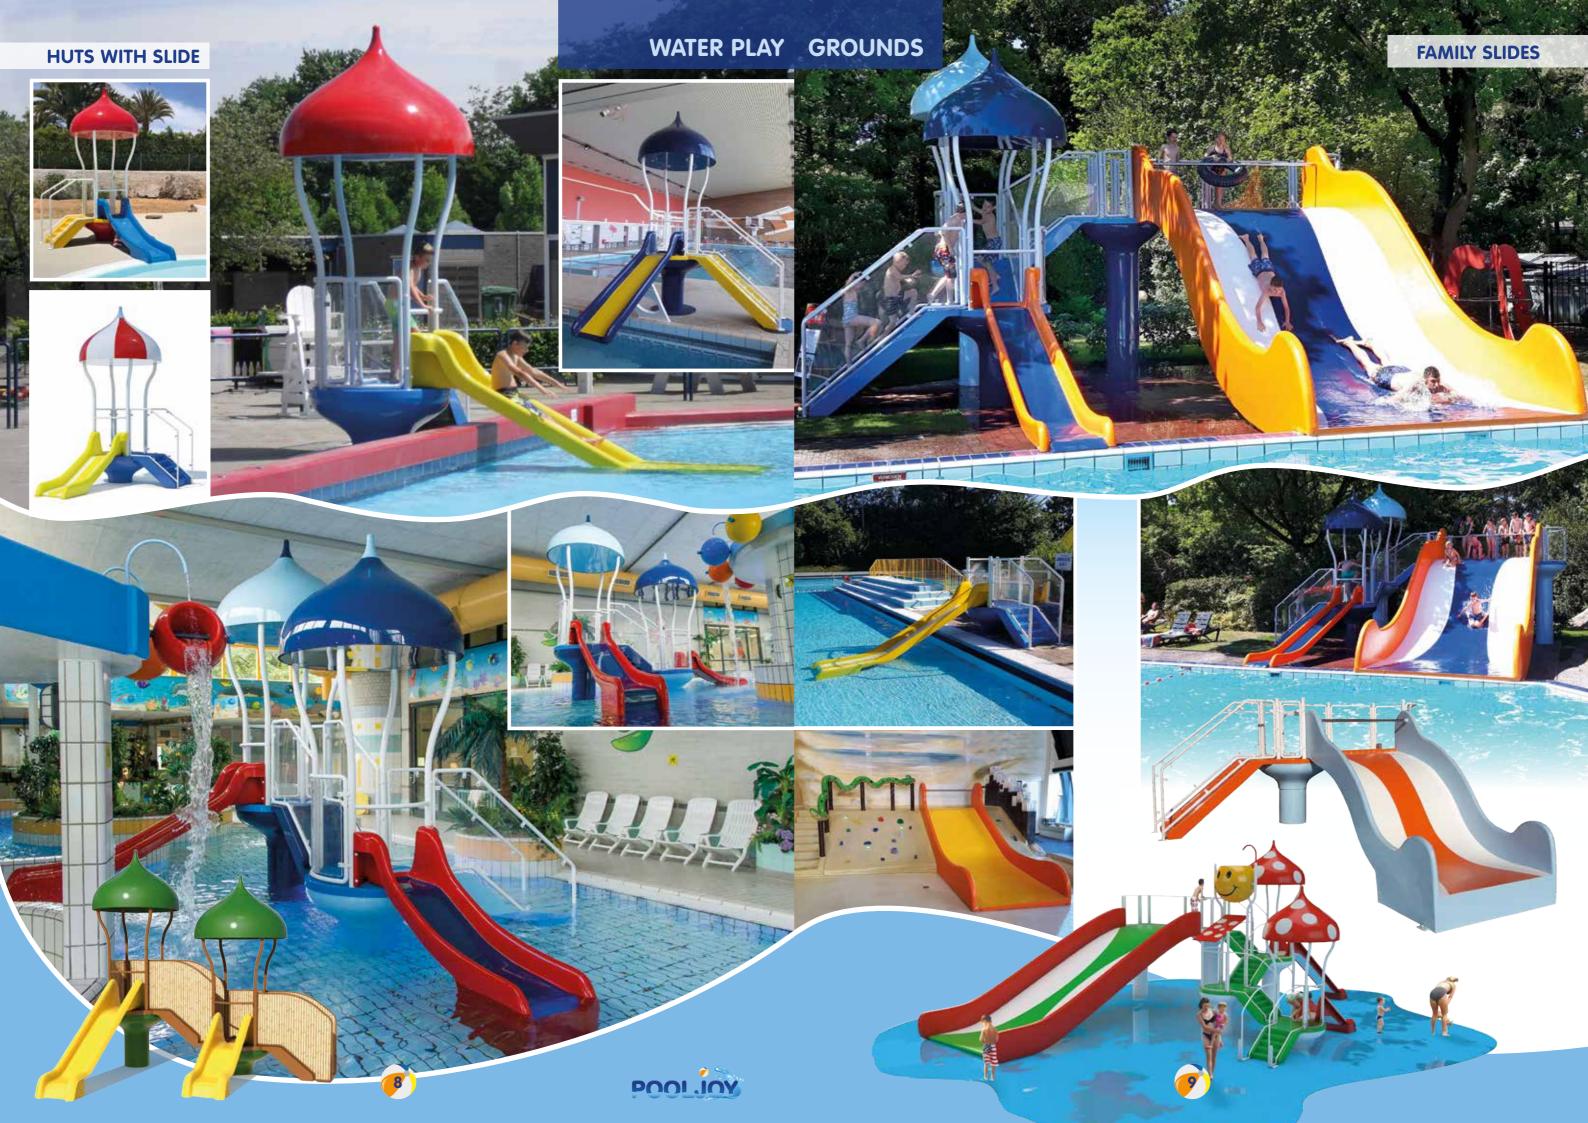

## INDEX

| Animal figures       | 4  |
|----------------------|----|
| Toddler slides       | e  |
| Huts with slides     | 8  |
| Family slides        | 9  |
| Spray parks          | 10 |
| Water play equipment | 12 |
| Toddler pools        | 15 |
| Interactive games    | 16 |
| Swimming pool grids  | 18 |
| Swimming pool stairs | 18 |
| Swimming pool edges  | 18 |
| Polyester chairs     | 19 |
| Stages               | 19 |
| 3D figures           | 19 |
| Wall closets         | 19 |

Smiley

6

Our slides are available in several themes and can be mounted at various positions. All slides can be supplied with or without water connection(s).

20

SPRAY PARKS

All water play elements are placed on a flat floor, without water level. This means that hardly any supervision is necessary. Even the smallest children can already crawl around. Numerous models and combinations are possible, both inside and outside.