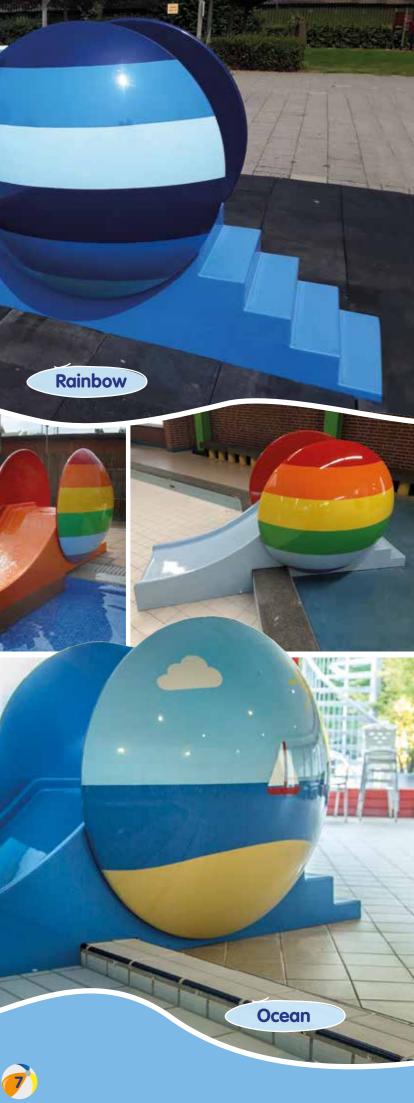

Smiley

6

Our slides are available in several themes and can be mounted at various positions. All slides can be supplied with or without water connection(s).

20

SPRAY PARKS

All water play elements are placed on a flat floor, without water level. This means that hardly any supervision is necessary. Even the smallest children can already crawl around. Numerous models and combinations are possible, both inside and outside.