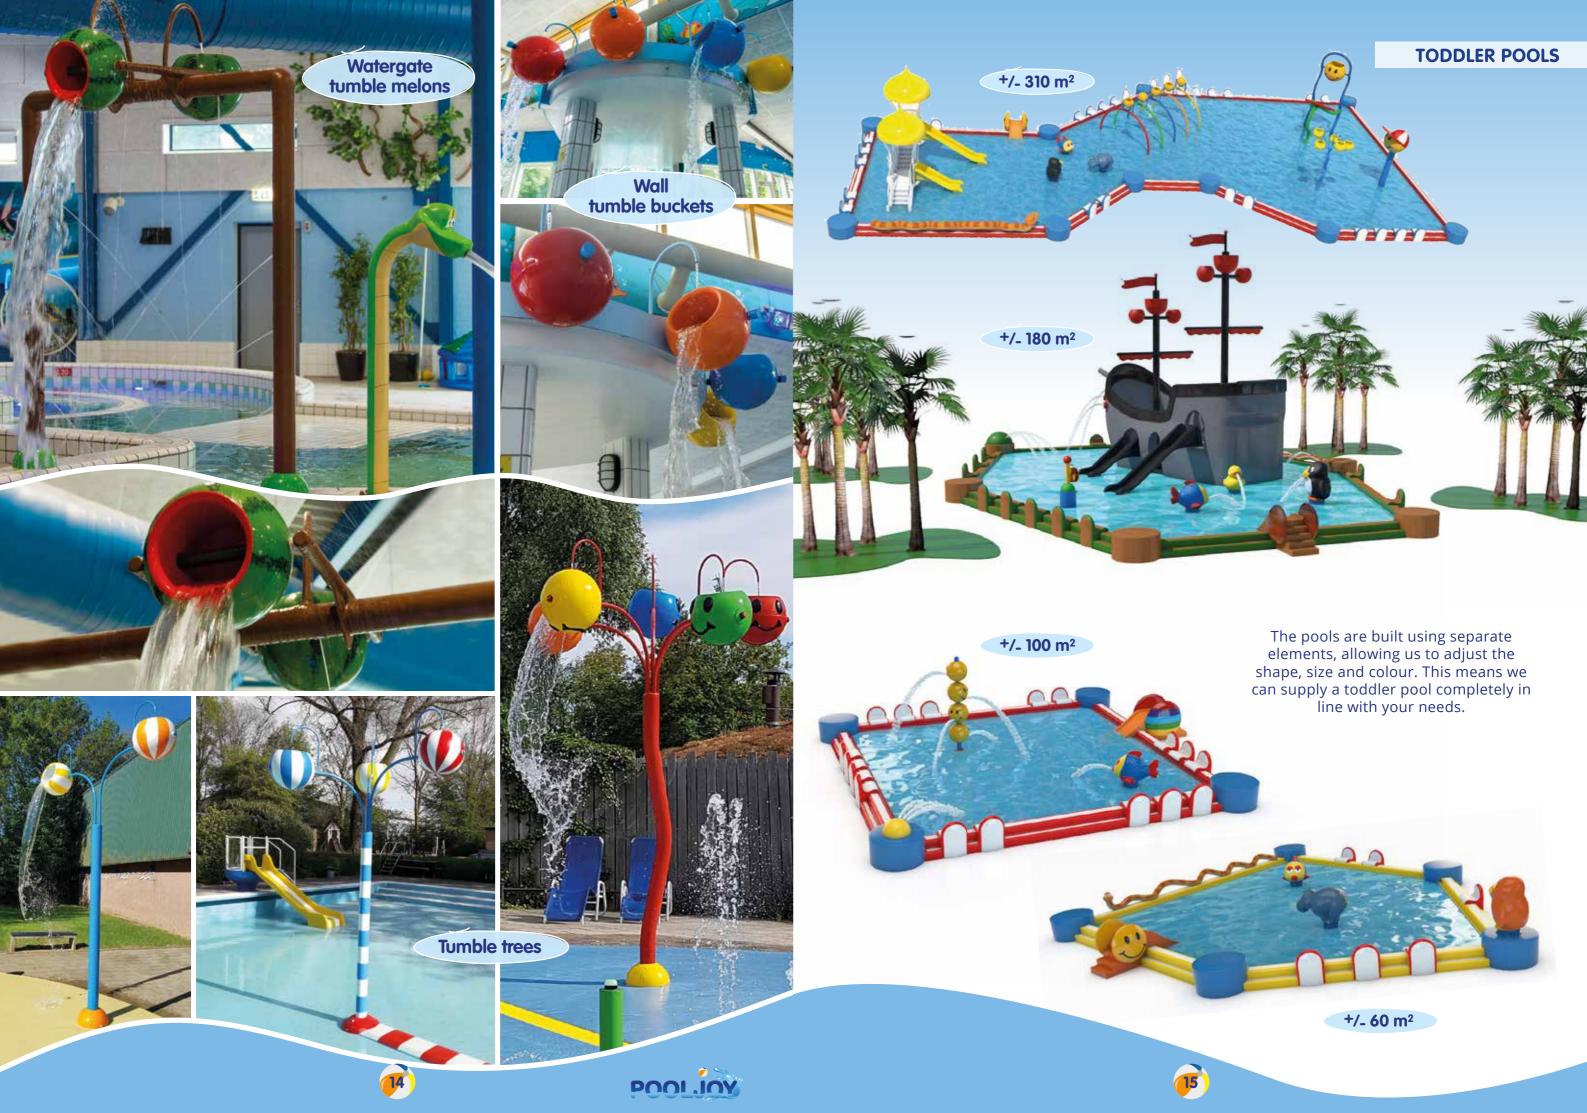

Smiley

6

Our slides are available in several themes and can be mounted at various positions. All slides can be supplied with or without water connection(s).

20

SPRAY PARKS

All water play elements are placed on a flat floor, without water level. This means that hardly any supervision is necessary. Even the smallest children can already crawl around. Numerous models and combinations are possible, both inside and outside.