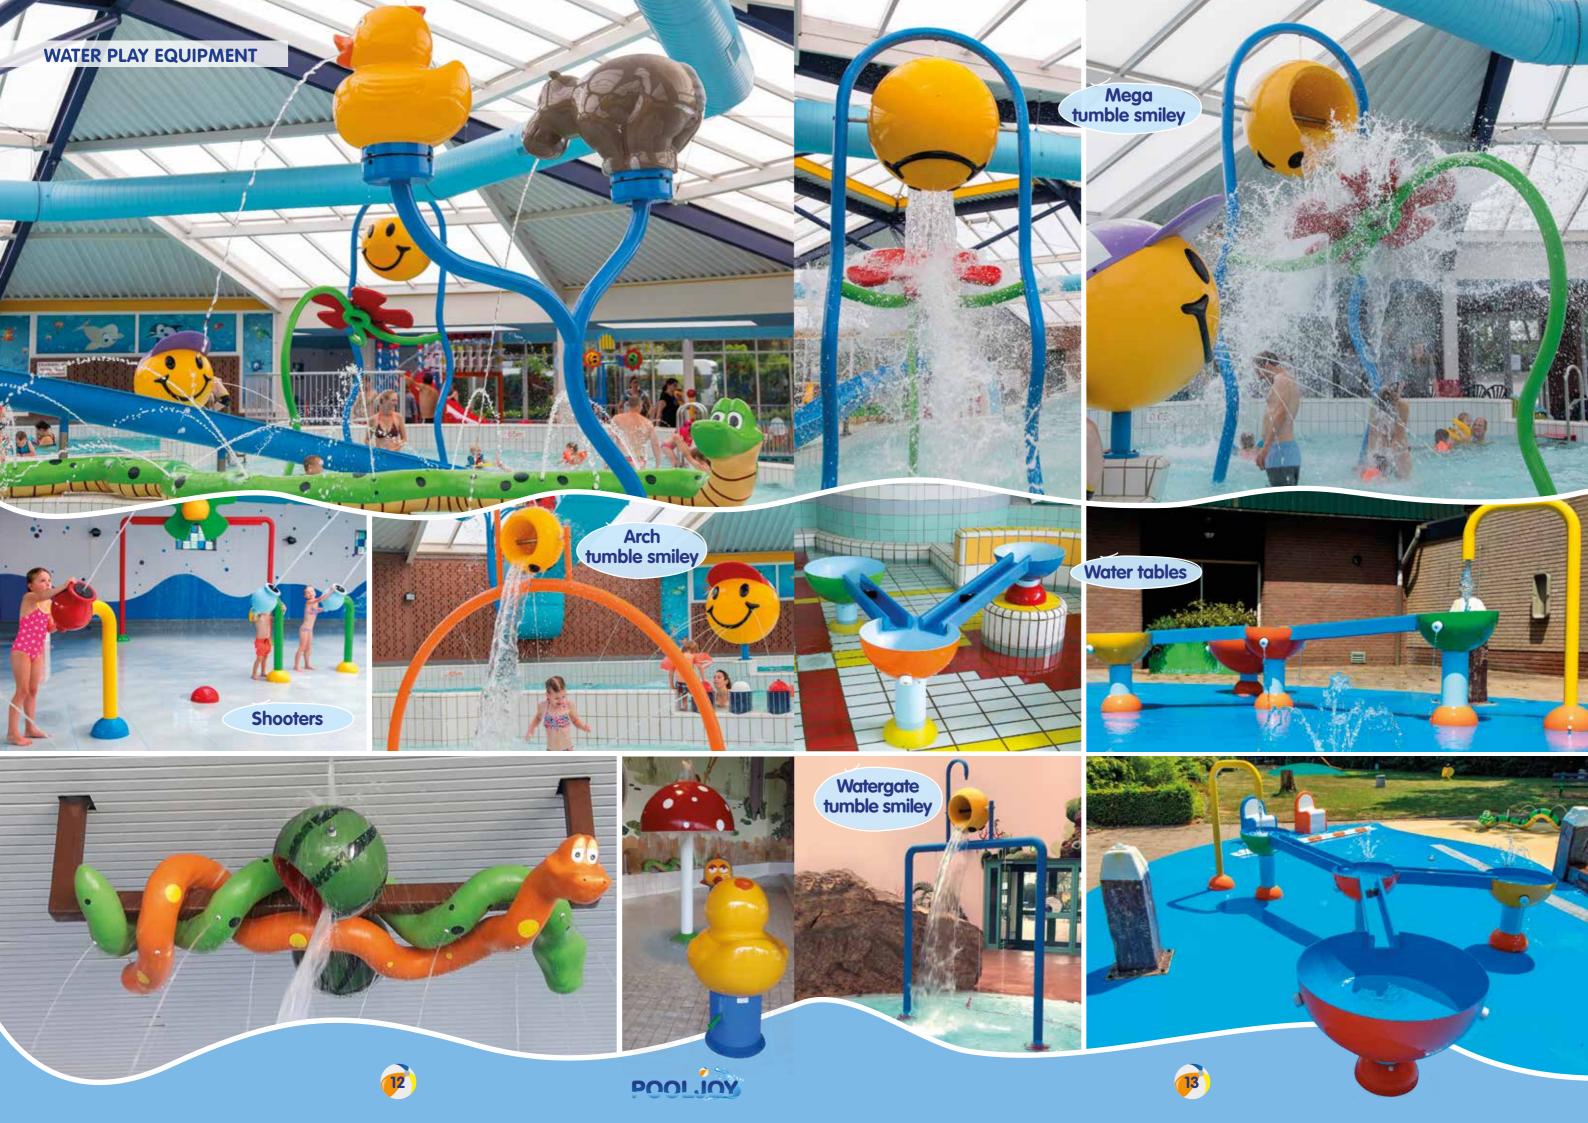

Smiley

6

Our slides are available in several themes and can be mounted at various positions. All slides can be supplied with or without water connection(s).

20

SPRAY PARKS

All water play elements are placed on a flat floor, without water level. This means that hardly any supervision is necessary. Even the smallest children can already crawl around. Numerous models and combinations are possible, both inside and outside.