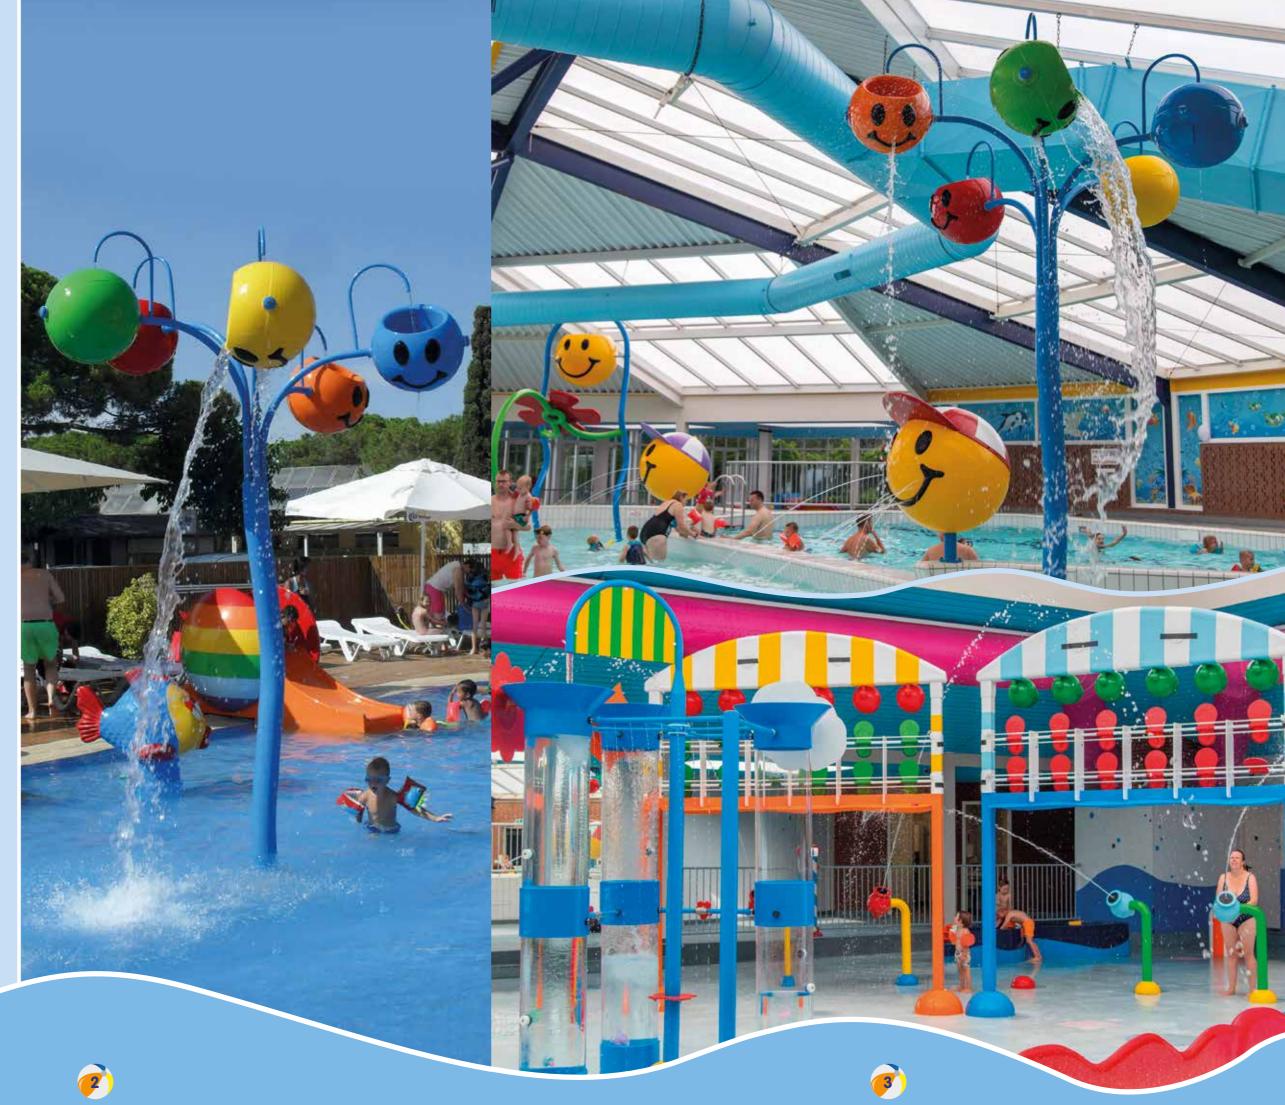

Smiley

6

Our slides are available in several themes and can be mounted at various positions. All slides can be supplied with or without water connection(s).

20

SPRAY PARKS

All water play elements are placed on a flat floor, without water level. This means that hardly any supervision is necessary. Even the smallest children can already crawl around. Numerous models and combinations are possible, both inside and outside.