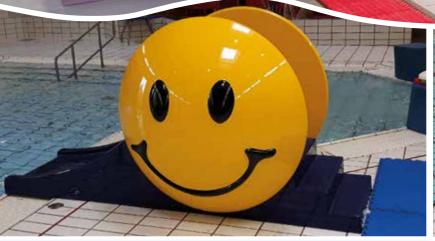

Smiley

6

Our slides are available in several themes and can be mounted at various positions. All slides can be supplied with or without water connection(s).

20

SPRAY PARKS

All water play elements are placed on a flat floor, without water level. This means that hardly any supervision is necessary. Even the smallest children can already crawl around. Numerous models and combinations are possible, both inside and outside.