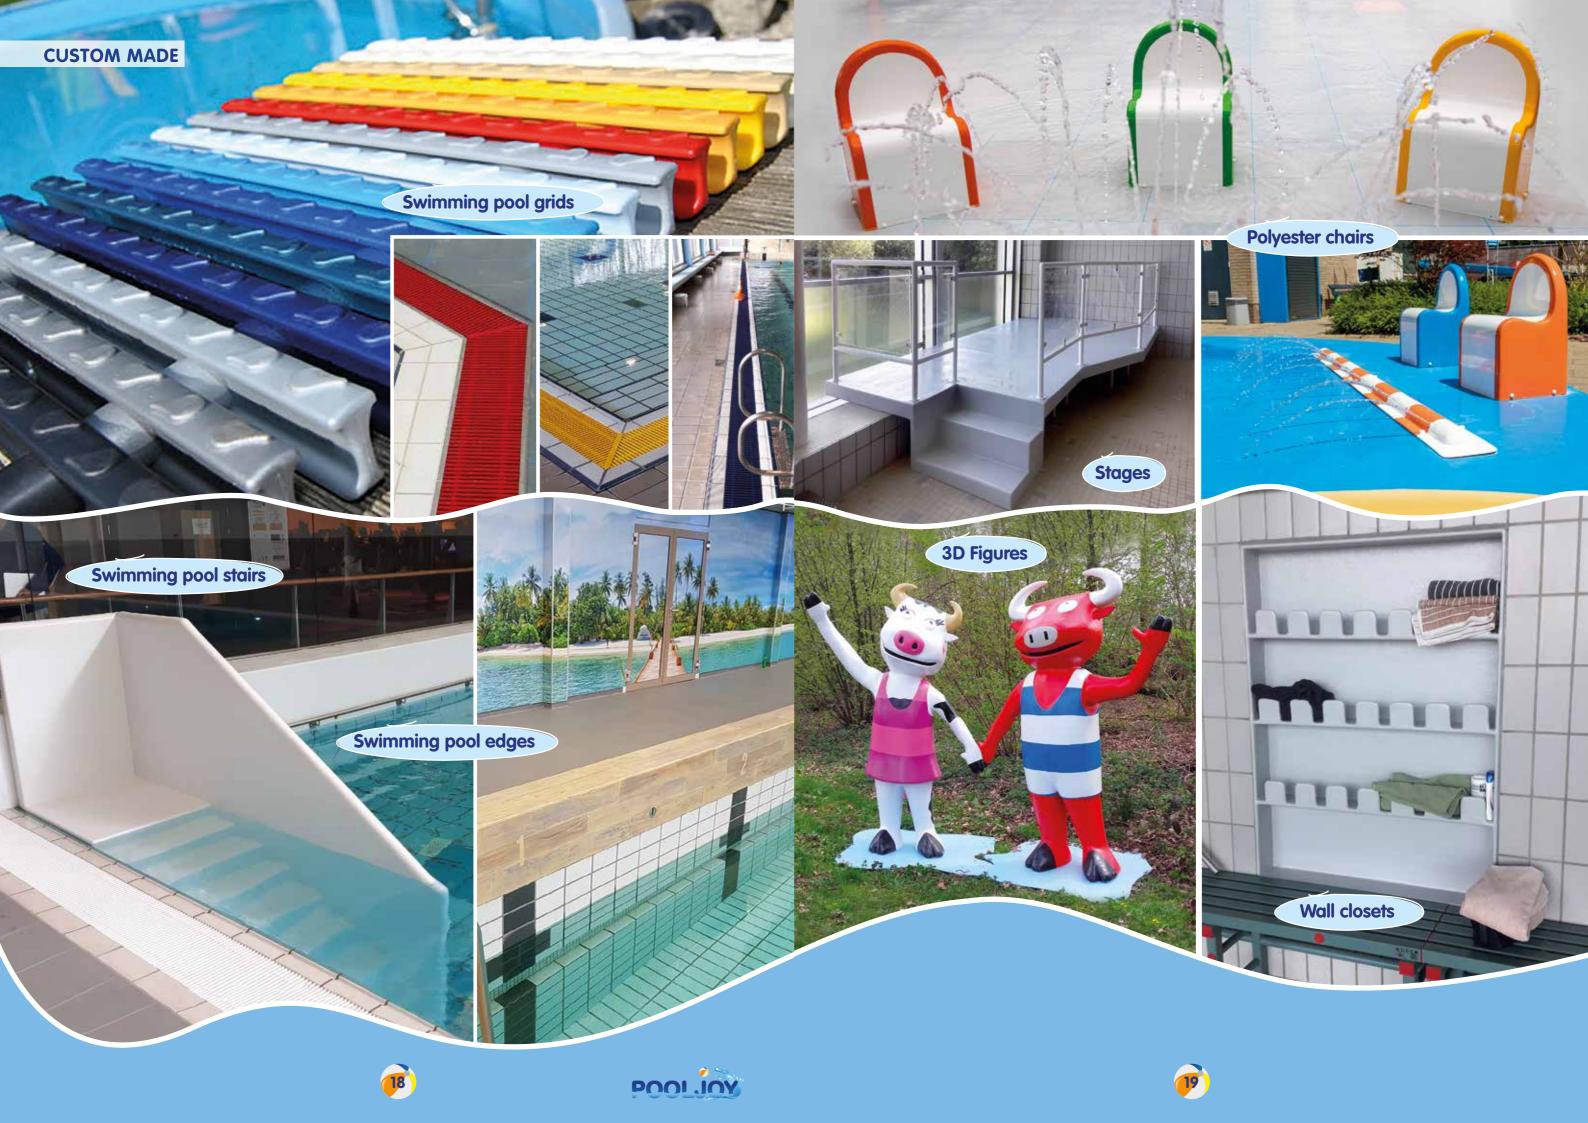

Because of our experience and knowledge over many years you can be certain that you will always have top-quality water play equipment in your swimming pool or toddler bath. This is because we use a specially composed plastic. As a result our products are extremely maintenance friendly and we can guarantee a longer life. So you can also reduce your maintenance costs.

You can also contact us for the renovation of your current swimming pool of playground. We gladly advise you about all the possibilities at Pooljoy.