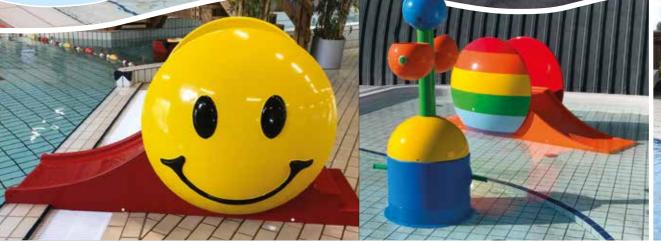

Smiley

6

Our slides are available in several themes and can be mounted at various positions. All slides can be supplied with or without water connection(s).

20

SPRAY PARKS

All water play elements are placed on a flat floor, without water level. This means that hardly any supervision is necessary. Even the smallest children can already crawl around. Numerous models and combinations are possible, both inside and outside.