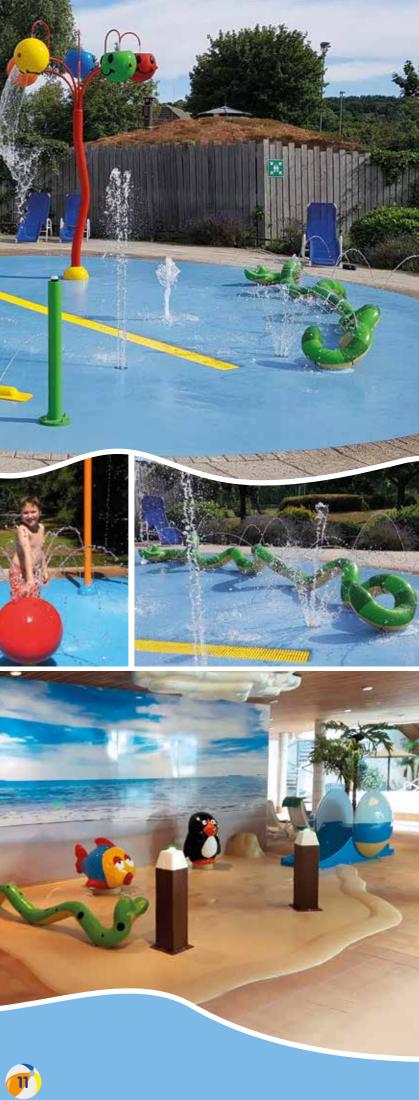

Smiley

6

Our slides are available in several themes and can be mounted at various positions. All slides can be supplied with or without water connection(s).

20

SPRAY PARKS

All water play elements are placed on a flat floor, without water level. This means that hardly any supervision is necessary. Even the smallest children can already crawl around. Numerous models and combinations are possible, both inside and outside.