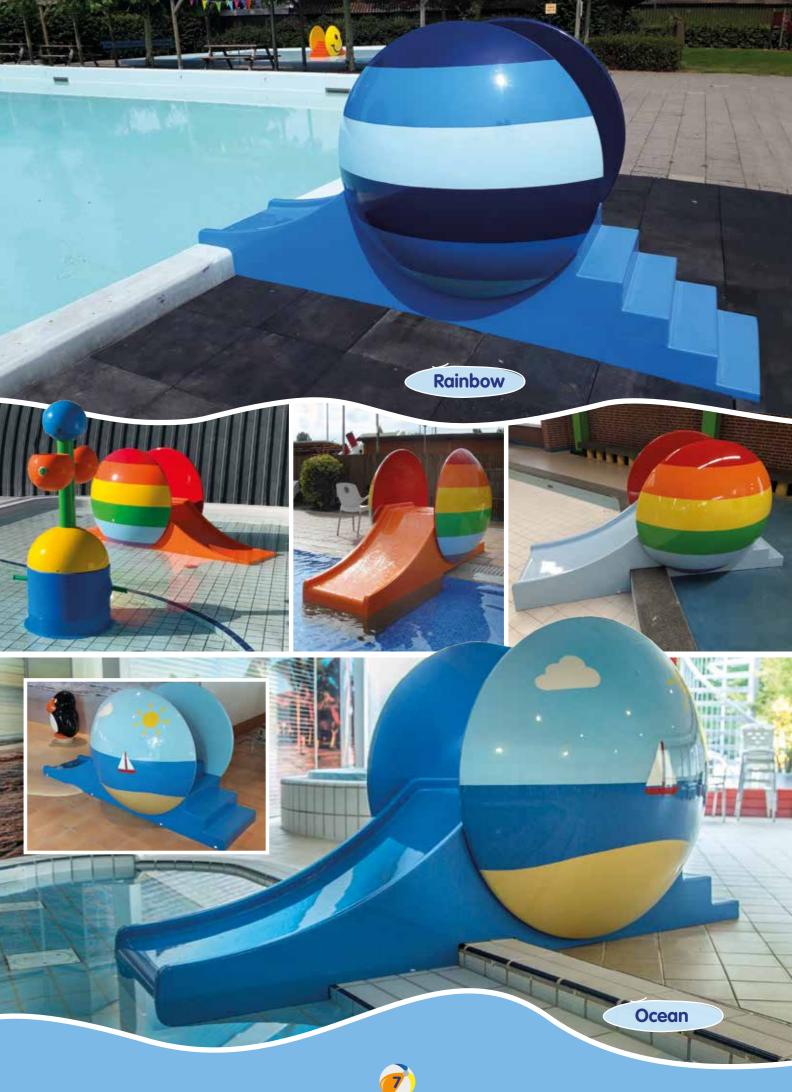

Smiley

6

Our slides are available in several themes and can be mounted at various positions. All slides can be supplied with or without water connection(s).

20

SPRAY PARKS

All water play elements are placed on a flat floor, without water level. This means that hardly any supervision is necessary. Even the smallest children can already crawl around. Numerous models and combinations are possible, both inside and outside.